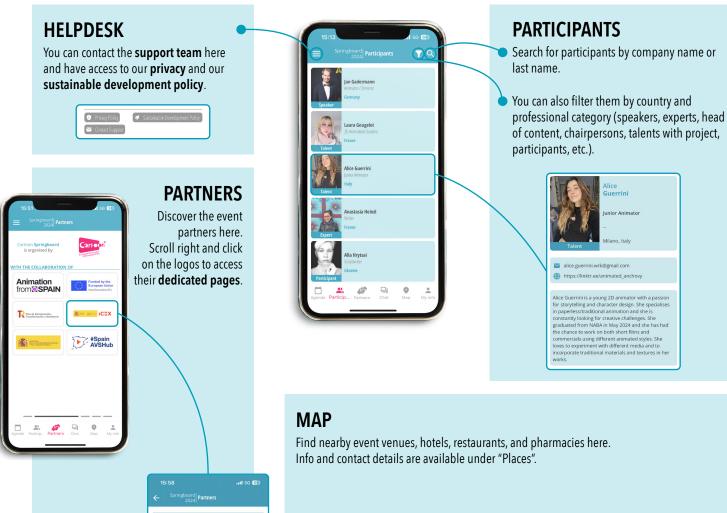

# CARTOON SPRINGBOARD MOBILE APPLICATION

On a partner page, you'll find details such as the projects they support and their team members attending Cartoon Springboard.