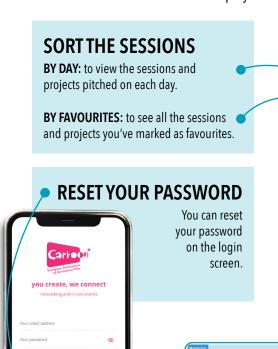

### **CHAT**

The chat function allows you to contact all registered participants. Search for participants by typing their name or company in the search bar

Cha oales

and click on the magnifying glass icon.